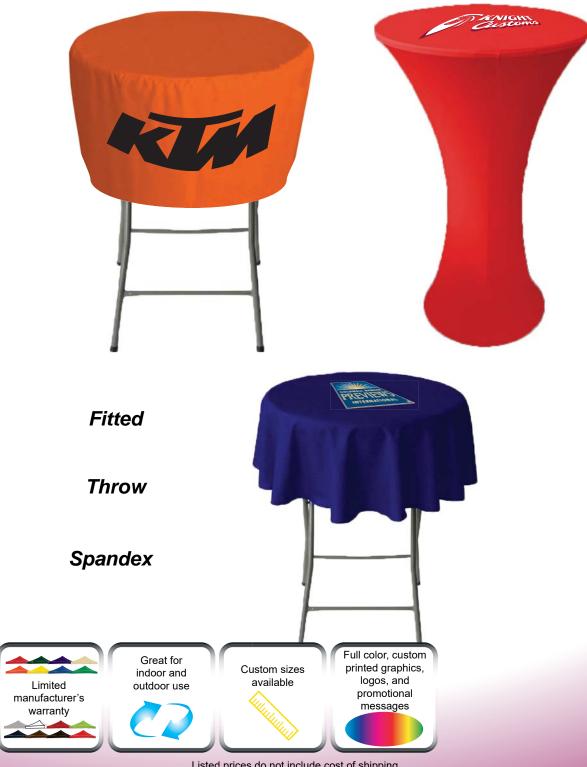

#### **SPANDEX TABLE COVERS**

Spandex table covers transform any table into a beautiful eye catching, sleek, wrinkle-free look. Ideal for events, banquets, hospitality industry and conventions, or anywhere you want to bring a new added flair to your display! Spandex Table Covers are easy to care for - Cold water wash, tumble dry on low and remove promptly. No pressing or ironing required! Dye sublimation printing allows for full color, photographic quality imprint of your logo, graphic, and message. Standard sizes are 4', 6', 8' and will fit most tables.

A zippered opening in the back for storage can be added at no extra charge.

Great for indoor and outdoor use

Custom sizes available

Full color, custom printed graphics, logos, and promotional messages

## **ROUND TABLE COVERS**

Turn any round table into a professional looking merchandise display, demo or meeting area. Round table covers will ensure tables at your exhibit look great, and help customers find you easily with a blatant front imprint. The premium polyester fabric is flame retardant, machine washable and wrinkle resistant for a professional appearance at each event.

Listed prices do not include cost of shipping
Prices listed are for standard 31.5" diameter table covers with full coverage digital dye sublimation