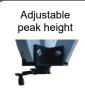

#### **VIP STEEL SERIES**

Available in 5x5, 8x8 and 10x10. Our VIP Steel Series frame was developed for durability and years of quality service. The advanced nylon 66 synthetic fiberglass used in the brackets help to strengthen and reinforce the frame. These frames are available in a white textured powder coated finish and feature a peak height adjuster and easy release levers for easy set up take down. The most popular package includes an industry leading 600 denier polyester tent top with full coverage digital dye sublimation printing. Additional fabrics and print methods are available.