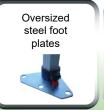

# **TCS COMMERCIAL SERIES**

These heavy duty 30 mm frames are available in 10x10. Oversize nylon/fiberglass compound is used for foot pads and all connecting brackets. All canopies have coated pull pins for easy height adjustment and take down. Choose from black or white powder coat finish.