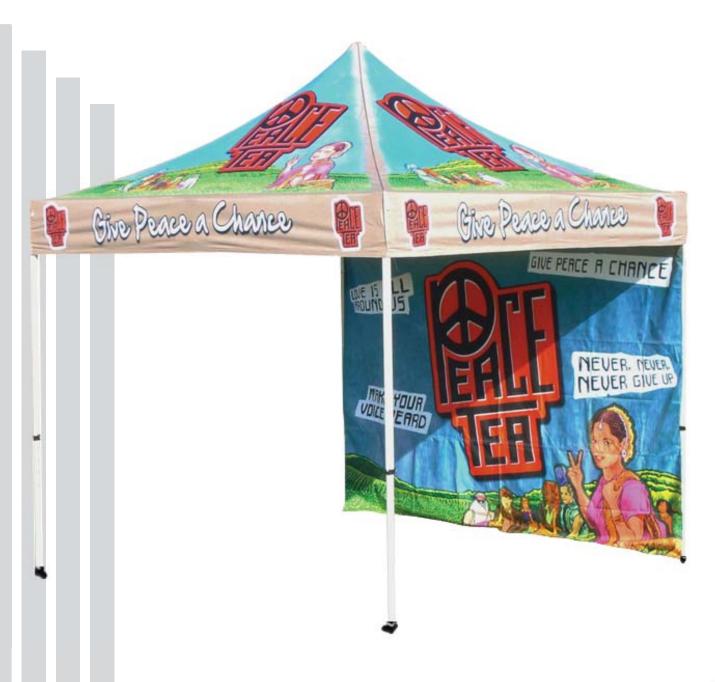

#### **VIP STEEL SERIES**

Available in 5x5, 8x8 and 10x10. Our VIP Steel Series frame was developed for durability and years of quality service. The advanced nylon 66 synthetic fiberglass used in the brackets help to strengthen and reinforce the frame. These frames are available in a white textured powder coated finish and feature a peak height adjuster and easy release levers for easy set up take down. The most popular package includes an industry leading 600 denier polyester tent top with full coverage digital dye sublimation printing. Additional fabrics and print methods are available.

#### **TENT BACK WALLS**

Add a tent back wall to your canopy for even larger scale branding or protection from the elements!

Use multiple walls to create a partial or full enclosure. Available with adjustable velcro straps or optional zippers. These walls can be attached with your custom logo facing either direction, or printed double sided for maximum exposure.

#### **SIDE SKIRTS**

Side skirts are a great way to add branding and enclose your custom tent as a vending booth for merchandise, information, food, & more! All hardware is included to attach your side skirts with your custom graphics facing either direction, or print them double sided for maximum exposure.