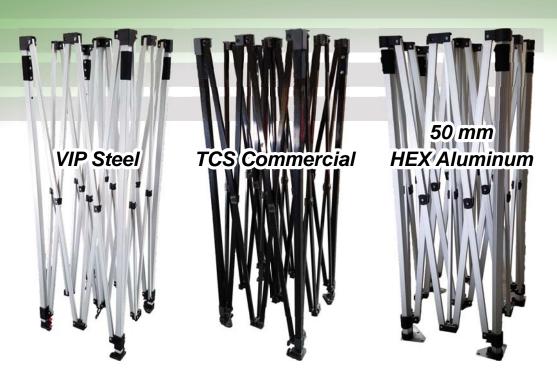

#### **VIP STEEL SERIES**

Available in 5x5, 8x8 and 10x10. Our VIP Steel Series frame was developed for durability and years of quality service. The advanced nylon 66 synthetic fiberglass used in the brackets help to strengthen and reinforce the frame. These frames are available in a white textured powder coated finish and feature a peak height adjuster and easy release levers for easy set up take down. The most popular package includes an industry leading 600 denier polyester tent top with full coverage digital dye sublimation printing. Additional fabrics and print methods are available.

# **TCS COMMERCIAL SERIES**

These heavy duty 30 mm frames are available in 10x10. Oversize nylon/fiberglass compound is used for foot pads and all connecting brackets. All canopies have coated pull pins for easy height adjustment and take down. Choose from black or white powder coat finish.

## **HEX ALUMINUM SERIES**

www.fricolor1035.com Grafs

Our 50mm Hexagonal Aluminum Frames are durable and strong yet lightweight for easy transport and setup. Constructed with aircraft grade aluminum and using nylon composite fittings the 50mm Hex Aluminum Frames allow for an effortless gliding motion with no binding. The red lever releases make the canopy even easier to set up and take down.

035 www.tricolor1035.com

Oversized 50mm (2") legs for maximum stability

Anodized high-strength aircraft grade 6063 T6 aluminum

Deluxe roller carry bag