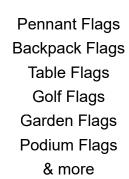

## **CUSTOM FLAGS**

Custom Flags are a great way to draw attention to your business or your event. Whether it is a grand opening, a sale, an open house, or creating brand awareness, flags are the product for you! We have a variety of different designs for a mixture of uses.

Flags can be custom printed on one side or two.

Great for indoor and outdoor use

UV inhibitors are used in our inks to make your flag brighter, and last longer

Set-up in seconds

## **FLAG ACCESORIES**

Complete your order of flags with the right tools to mount your flag where ever you need it to be mounted.

Heavy duty tent mounts