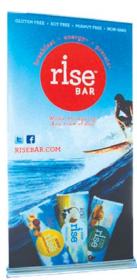

#### **TABLE TOP BANNERS**

A table top banner provides extra visability in any scenario. Being high above the table, it can be seen above a crowd of people or from across a room. Perfect for creating a quick booth or a noticable background. Full color digital dye sublimation on the entire surface area means that you have no artwork limitations.