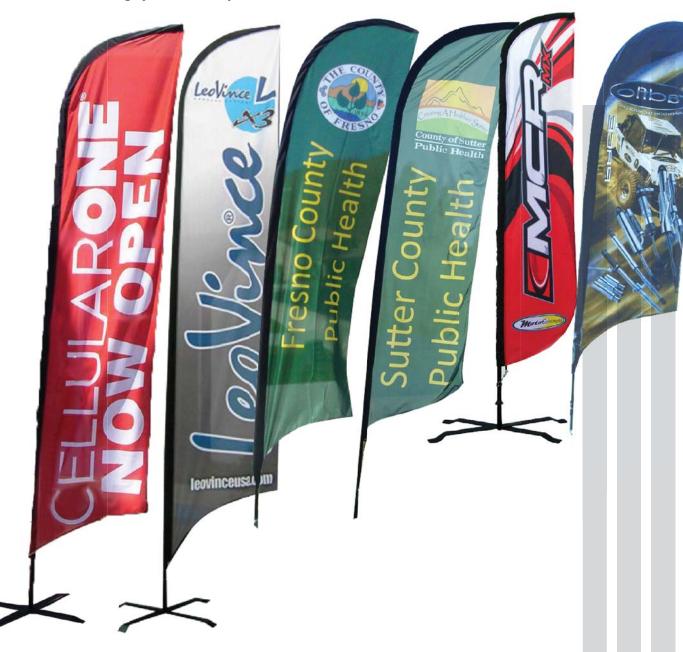

## **FEATHER FLAGS**

Easy set up and versatile placement makes these custom printed flags perfect for storefront or events. Feather flags are made with 110g knit poly storm material and are available in 8', 12' and 15'. Single or double sided printing is available. We offer a variety of mounting options so you are able to use these flags just about anywhere.

## **TEAR DROP FLAGS**

Easy set up and versatile placement makes these custom printed banner flags perfect for storefront or events. Tear drop flags are made with 110g knit poly storm material and are available in 7', 11' and 14'. UV inhibitors are used in our inks to make your logo and colors brighter, longer. With multiple mounts available including a ground spike, ground stand, and a tent mount (see images below) you are able to use these flags just about anywhere.

## **CUSTOM FLAGS**

Custom Flags are a great way to draw attention to your business or your event. Whether it is a grand opening, a sale, an open house, or creating brand awareness, flags are the product for you! We have a variety of different designs for a mixture of uses.