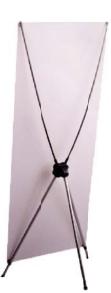

#### POP UP BANNERS

Pop up banners with full color double sided dye sublimation printing and foldable thin steel frame for portability (similar to a sunshade) are like dividers, sideline ads, barriers, markers, and banners all in one. They are great for field sidelines, driving ranges, and race courses of all kinds. With minimal effort, they are set up and secured with the included ground pegs or folded away and stored in the included carry bag. Other shapes are also available, like oval, pear and tower style.