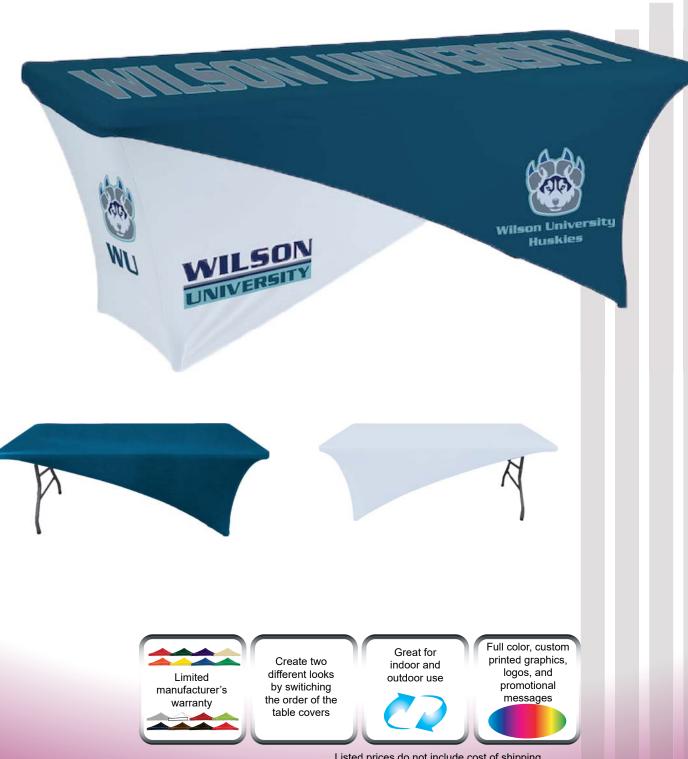

## **CROSSOVER TABLE COVERS**

Transform the look of your trade show or seminar booth with this striking tablecloth. To get this cool fitted crossover look, you are provided with two slanted full-color covers. They stretch to fit over opposite ends of your table. You can switch the order of the throws for a different look on the top of the table. Made out of flame retardant, premium two-way stretch polyester fabric for a sleek, fitted wrinkle free effect.