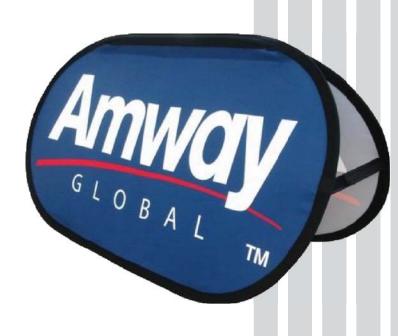

#### POP UP BANNERS

Pop up banners with full color double sided dye sublimation printing and foldable thin steel frame for portability (similar to a sunshade) are like dividers, sideline ads, barriers, markers, and banners all in one. They are great for field sidelines, driving ranges, and race courses of all kinds. With minimal effort, they are set up and secured with the included ground pegs or folded away and stored in the included carry bag. Other shapes are also available, like oval, pear and tower style.