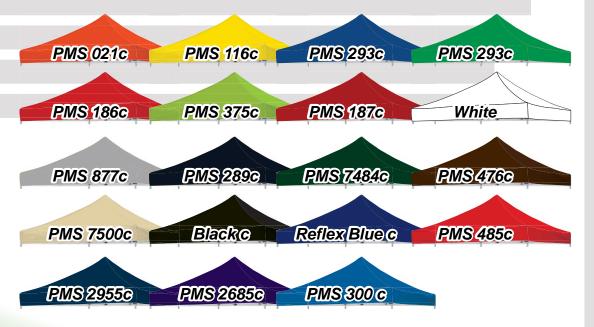

#### **VIP STEEL SERIES**

Available in 5x5, 8x8 and 10x10. Our VIP Steel Series frame was developed for durability and years of quality service. The advanced nylon 66 synthetic fiberglass used in the brackets help to strengthen and reinforce the frame. These frames are available in a white textured powder coated finish and feature a peak height adjuster and easy release levers for easy set up take down. The most popular package includes an industry leading 600 denier polyester tent top with full coverage digital dye sublimation printing. Additional fabrics and print methods are available.

# **TCS COMMERCIAL SERIES**

These heavy duty 30 mm frames are available in 10x10. Oversize nylon/fiberglass compound is used for foot pads and all connecting brackets. All canopies have coated pull pins for easy height adjustment and take down. Choose from black or white powder coat finish.

## **HEX ALUMINUM SERIES**

www.fricolor1035.com Grafs

Our 50mm Hexagonal Aluminum Frames are durable and strong yet lightweight for easy transport and setup. Constructed with aircraft grade aluminum and using nylon composite fittings the 50mm Hex Aluminum Frames allow for an effortless gliding motion with no binding. The red lever releases make the canopy even easier to set up and take down.