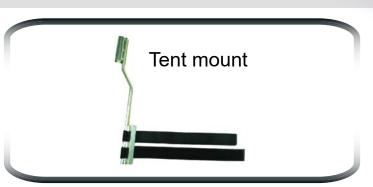

Mounting option include: Ground stake Ground stand Tent mount Carry bag and ground stake included

UV inhibitors are used in our inks to make your flag brighter, and last longer

## **TEAR DROP FLAGS**

Easy set up and versatile placement makes these custom printed banner flags perfect for storefront or events. Tear drop flags are made with 110g knit poly storm material and are available in 7', 11' and 14'. UV inhibitors are used in our inks to make your logo and colors brighter, longer. With multiple mounts available including a ground spike, ground stand, and a tent mount (see images below) you are able to use these flags just about anywhere.

## **FLAG ACCESORIES**

Complete your order of flags with the right tools to mount your flag where ever you need it to be mounted.

Heavy duty tent mounts