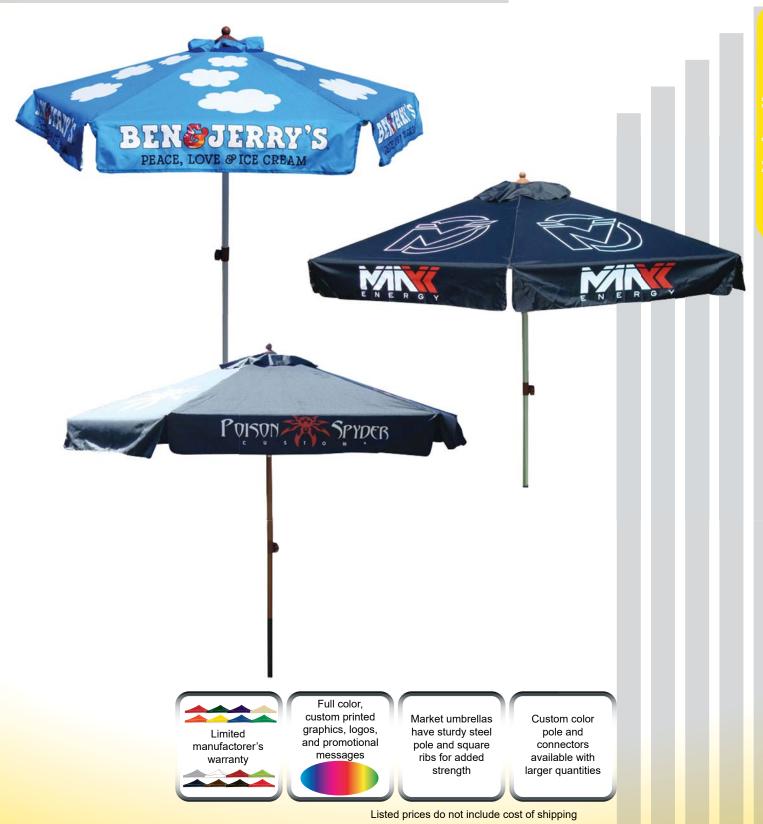

# **BISTRO/MARKET UMBRELLAS**

A colorful way to increase your brand visibility.
Custom printed promotional umbrellas are a fun
and practical way to stand out. Sturdy bistro/market umbrellas can be free standing, placed in a
serving table or mounted on your vending cart.