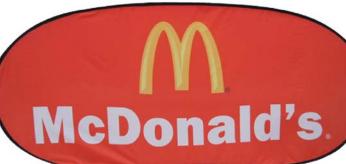

#### POP UP BANNERS

Pop up banners with full color double sided dye sublimation printing and foldable thin steel frame for portability (similar to a sunshade) are like dividers, sideline ads, barriers, markers, and banners all in one. They are great for field sidelines, driving ranges, and race courses of all kinds. With minimal effort, they are set up and secured with the included ground pegs or folded away and stored in the included carry bag. Other shapes are also available, like oval, pear and tower style.