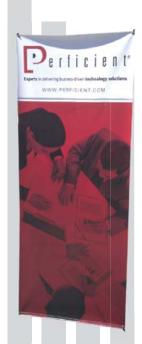

#### POP UP BANNERS

Pop up banners with full color double sided dye sublimation printing and foldable thin steel frame for portability (similar to a sunshade) are like dividers, sideline ads, barriers, markers, and banners all in one. They are great for field sidelines, driving ranges, and race courses of all kinds. With minimal effort, they are set up and secured with the included ground pegs or folded away and stored in the included carry bag. Other shapes are also available, like oval, pear and tower style.