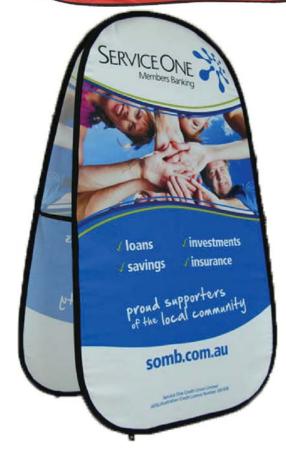

#### **BANNERS AND DISPLAYS**

Make a great impression in any size or shape by placing eye-popping graphics wherever you need them. We offer a variety of portable trade show fixtures to give your indoor or outdoor space the exposure and attention required to promote your product, advertise a sale, or simply increase brand recognition. Carry bags are included making each product simple to store and transport.

#### **VIP STEEL SERIES**

Available in 5x5, 8x8 and 10x10. Our VIP Steel Series frame was developed for durability and years of quality service. The advanced nylon 66 synthetic fiberglass used in the brackets help to strengthen and reinforce the frame. These frames are available in a white textured powder coated finish and feature a peak height adjuster and easy release levers for easy set up take down. The most popular package includes an industry leading 600 denier polyester tent top with full coverage digital dye sublimation printing. Additional fabrics and print methods are available.