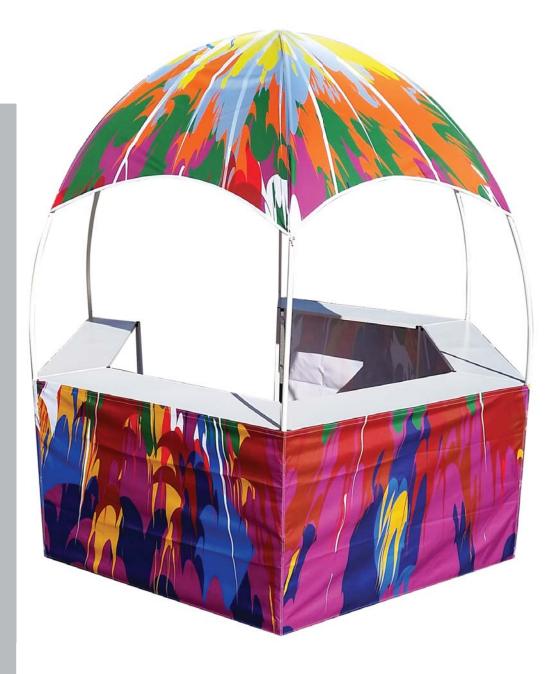

#### **GAZEBO**

This Gazebo is great for outdoor events. It can be used as an information center, registration desk, for food samples, and more! Sturdy steel design assembles in minutes with 2 people, and includes full dye sublimated graphics on the top & 5 sides. Additional lower shelves are available as an add on if more storage is required. Carry bags included.

Additional shelves are available

uv / fire / water resistant great for both indoor & outdoor events