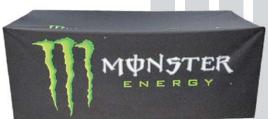

## FITTED TABLE COVERS

Transform a folding table into a showcase for your brand. Not everyone is looking up when walking through the aisles of your trade show or event. Dye sublimation printing allows for full color, photographic quality imprint of your logo, graphic, and message. Standard sizes are 4', 6', 8' wide, and will fit most tables. We offer a varienty of fabrics depending on your needs.

#### **SPANDEX TABLE COVERS**

Spandex table covers transform any table into a beautiful eye catching, sleek, wrinkle-free look. Ideal for events, banquets, hospitality industry and conventions, or anywhere you want to bring a new added flair to your display! Spandex Table Covers are easy to care for - Cold water wash, tumble dry on low and remove promptly. No pressing or ironing required! Dye sublimation printing allows for full color, photographic quality imprint of your logo, graphic, and message. Standard sizes are 4', 6', 8' and will fit most tables.

## **THROW TABLE COVERS**

Transform a folding table into a showcase for your brand. Not everyone is looking up when walking through the aisles of your trade show or event. Dye sublimation printing allows for full color, photographic quality imprint of your logo, graphic, and message. Standard sizes are 4', 6', 8' and will fit most tables. We offer a varienty of fabrics depending on your needs.