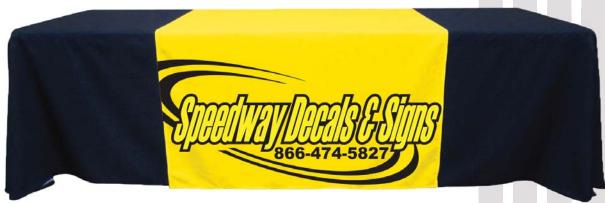

#### **TABLE RUNNER**

Table runners are a great inexpensive way to make your display be noticed. They put the finishing touch on a table and when used in conjunction with table throws they can complement your company colors. Completely customizable with your graphics, add elegance to any event that involves a table. Additionally, they can be used for a variety of display purposes, including hanging them on the wall!