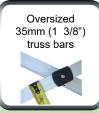

035 www.tricolor1035.com

Oversized 50mm (2") legs for maximum stability

Anodized high-strength aircraft grade 6063 T6 aluminum

Deluxe roller carry bag