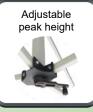

#### **VIP STEEL SERIES**

Available in 5x5, 8x8 and 10x10. Our VIP Steel Series frame was developed for durability and years of quality service. The advanced nylon 66 synthetic fiberglass used in the brackets help to strengthen and reinforce the frame. These frames are available in a white textured powder coated finish and feature a peak height adjuster and easy release levers for easy set up take down. The most popular package includes an industry leading 600 denier polyester tent top with full coverage digital dye sublimation printing. Additional fabrics and print methods are available.