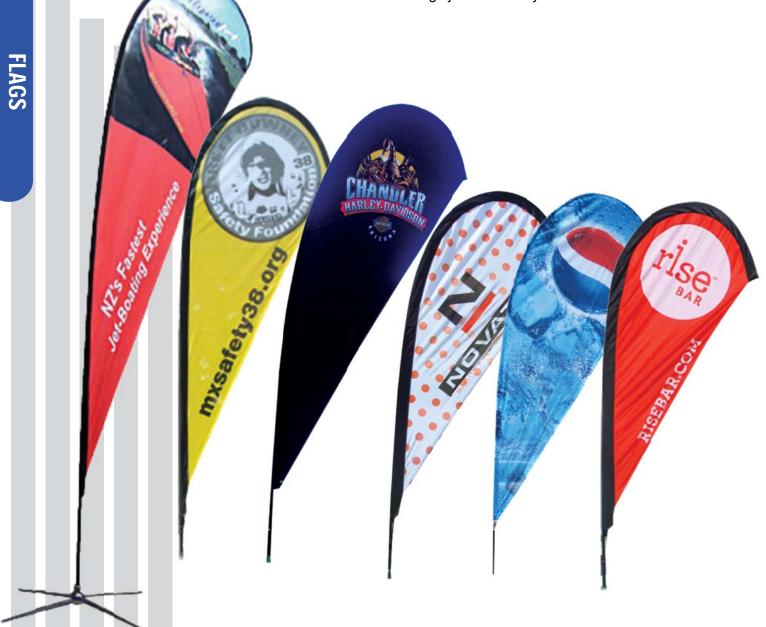

## **TEAR DROP FLAGS**

Easy set up and versatile placement makes these custom printed banner flags perfect for storefront or events. Tear drop flags are made with 110g knit poly storm material and are available in 7', 11' and 14'. UV inhibitors are used in our inks to make your logo and colors brighter, longer. With multiple mounts available including a ground spike, ground stand, and a tent mount (see images below) you are able to use these flags just about anywhere.

Flags can be custom printed on one side or two.

Carry bag and ground stake included

UV inhibitors are used in our inks to make your flag brighter, and last longer

Set-up in seconds