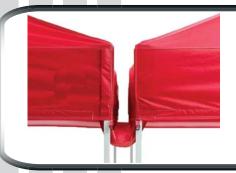

## **HEX ALUMINUM SERIES**

www.fricolor1035.com Grafs

Our 50mm Hexagonal Aluminum Frames are durable and strong yet lightweight for easy transport and setup. Constructed with aircraft grade aluminum and using nylon composite fittings the 50mm Hex Aluminum Frames allow for an effortless gliding motion with no binding. The red lever releases make the canopy even easier to set up and take down.

035 www.tricolor1035.com

Oversized 50mm (2") legs for maximum stability

Anodized high-strength aircraft grade 6063 T6 aluminum

Deluxe roller carry bag