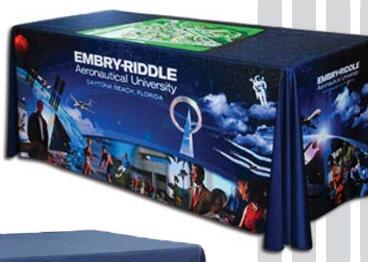

## FITTED TABLE COVERS

Transform a folding table into a showcase for your brand. Not everyone is looking up when walking through the aisles of your trade show or event. Dye sublimation printing allows for full color, photographic quality imprint of your logo, graphic, and message. Standard sizes are 4', 6', 8' wide, and will fit most tables. We offer a varienty of fabrics depending on your needs.

A zippered opening in the back for storage can be added at no extra charge.

Great for indoor and outdoor use

Custom sizes available

Full color, custom printed graphics, logos, and promotional messages

Listed prices do not include cost of shipping

Prices listed are for standard quality 300 denier polyester table cover with full coverage digital dye sublimation