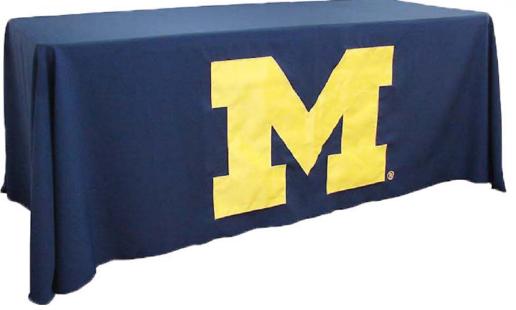

## FITTED TABLE COVERS

Transform a folding table into a showcase for your brand. Not everyone is looking up when walking through the aisles of your trade show or event. Dye sublimation printing allows for full color, photographic quality imprint of your logo, graphic, and message. Standard sizes are 4', 6', 8' wide, and will fit most tables. We offer a varienty of fabrics depending on your needs.

A zippered opening in the back for storage can be added at no extra charge.

Great for indoor and outdoor use

Custom sizes available

Full color, custom printed graphics, logos, and promotional messages

Listed prices do not include cost of shipping

Prices listed are for standard quality 300 denier polyester table cover with full coverage digital dye sublimation