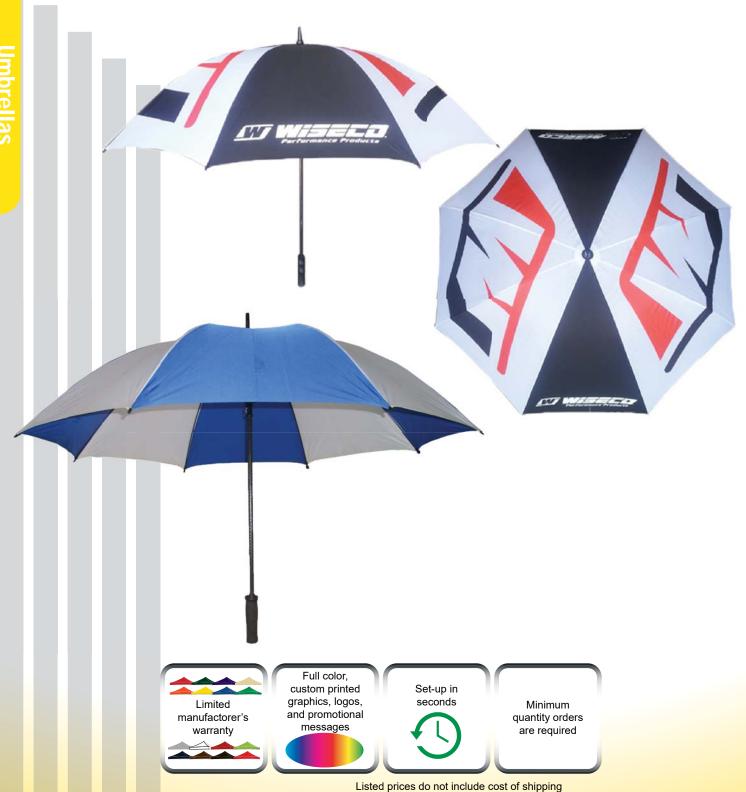

## **GOLF UMBRELLAS**

Be prepared for any weather with custom printed golf umbrellas. Perfect for golf tournaments, corporate outings, business gifting & more Hand held golf umbrellas offer a wealth of brand impressions including your logo, tagline, and/or promotional message and are both attractive and functional.