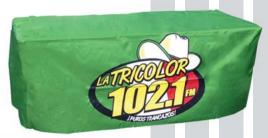

## FITTED TABLE COVERS

Transform a folding table into a showcase for your brand. Not everyone is looking up when walking through the aisles of your trade show or event. Dye sublimation printing allows for full color, photographic quality imprint of your logo, graphic, and message. Standard sizes are 4', 6', 8' wide, and will fit most tables. We offer a varienty of fabrics depending on your needs.

A zippered opening in the back for storage can be added at no extra charge.

Great for indoor and outdoor use

Custom sizes available

Full color, custom printed graphics, logos, and promotional messages

Listed prices do not include cost of shipping

Prices listed are for standard quality 300 denier polyester table cover with full coverage digital dye sublimation