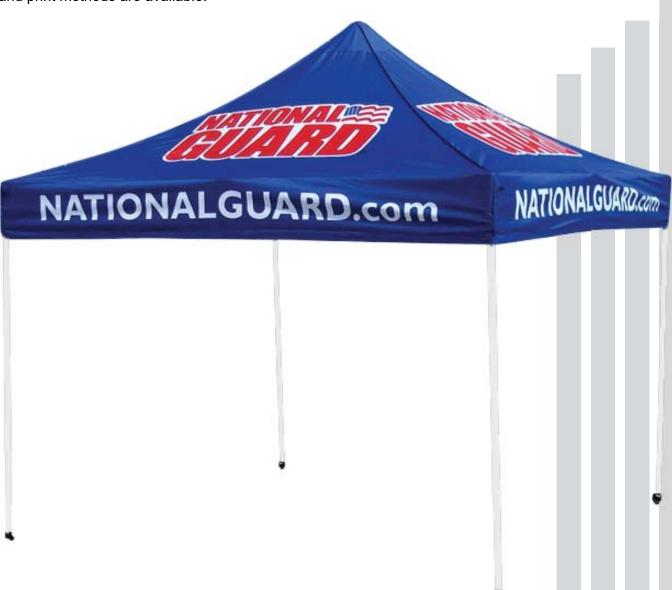

#### **VIP STEEL SERIES**

Available in 5x5, 8x8 and 10x10. Our VIP Steel Series frame was developed for durability and years of quality service. The advanced nylon 66 synthetic fiberglass used in the brackets help to strengthen and reinforce the frame. These frames are available in a white textured powder coated finish and feature a peak height adjuster and easy release levers for easy set up take down. The most popular package includes an industry leading 600 denier polyester tent top with full coverage digital dye sublimation printing. Additional fabrics and print methods are available.