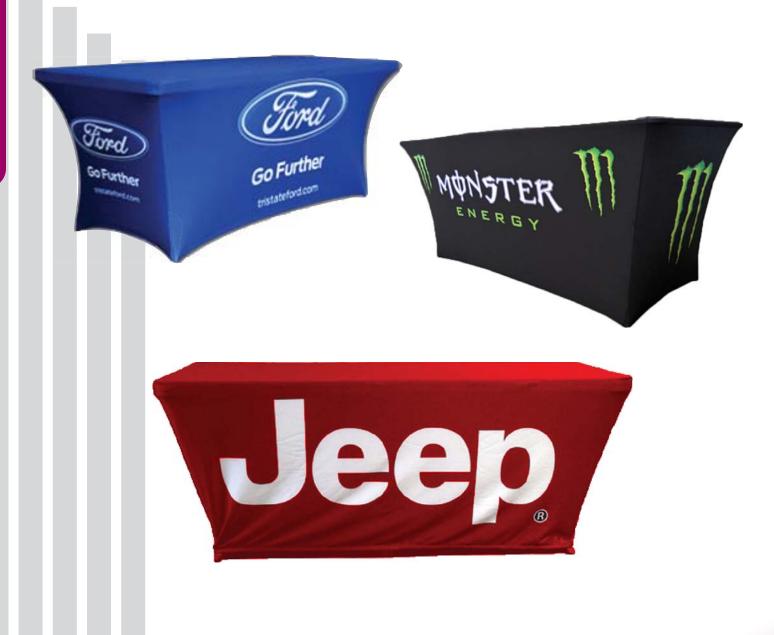

#### **SPANDEX TABLE COVERS**

Spandex table covers transform any table into a beautiful eye catching, sleek, wrinkle-free look. Ideal for events, banquets, hospitality industry and conventions, or anywhere you want to bring a new added flair to your display! Spandex Table Covers are easy to care for - Cold water wash, tumble dry on low and remove promptly. No pressing or ironing required! Dye sublimation printing allows for full color, photographic quality imprint of your logo, graphic, and message. Standard sizes are 4', 6', 8' and will fit most tables.

A zippered opening in the back for storage can be added at no extra charge.

Great for indoor and outdoor use

Custom sizes available

Full color, custom printed graphics, logos, and promotional messages