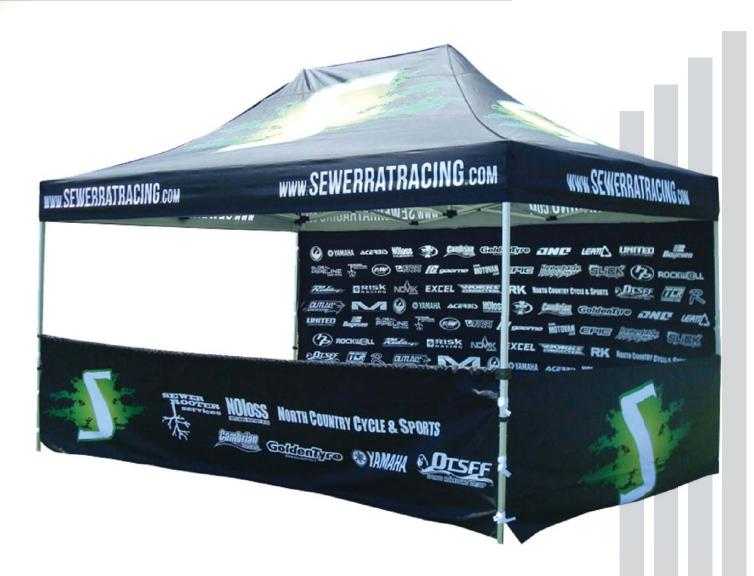

#### **VIP STEEL SERIES**

Available in 5x5, 8x8 and 10x10. Our VIP Steel Series frame was developed for durability and years of quality service. The advanced nylon 66 synthetic fiberglass used in the brackets help to strengthen and reinforce the frame. These frames are available in a white textured powder coated finish and feature a peak height adjuster and easy release levers for easy set up take down. The most popular package includes an industry leading 600 denier polyester tent top with full coverage digital dye sublimation printing. Additional fabrics and print methods are available.

#### **TENT BACK WALLS**

Add a tent back wall to your canopy for even larger scale branding or protection from the elements!

Use multiple walls to create a partial or full enclosure. Available with adjustable velcro straps or optional zippers. These walls can be attached with your custom logo facing either direction, or printed double sided for maximum exposure.

#### **SIDE SKIRTS**

Side skirts are a great way to add branding and enclose your custom tent as a vending booth for merchandise, information, food, & more! All hardware is included to attach your side skirts with your custom graphics facing either direction, or print them double sided for maximum exposure.