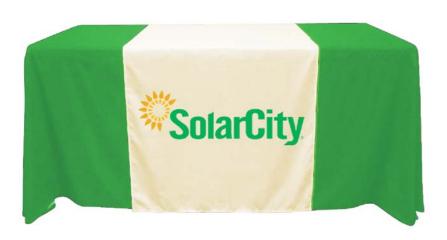

#### **TABLE RUNNER**

Table runners are a great inexpensive way to make your display be noticed. They put the finishing touch on a table and when used in conjunction with table throws they can complement your company colors. Completely customizable with your graphics, add elegance to any event that involves a table. Additionally, they can be used for a variety of display purposes, including hanging them on the wall!