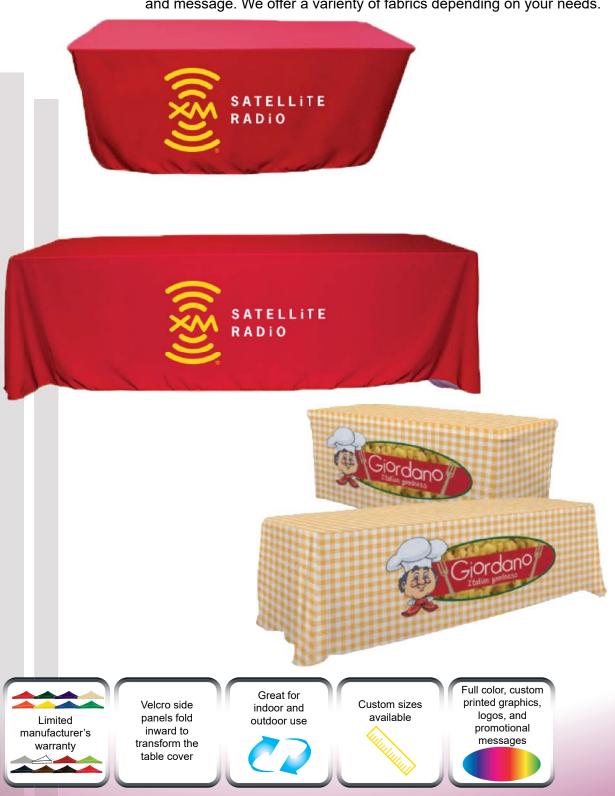

## FITTED TABLE COVERS

Transform a folding table into a showcase for your brand. Not everyone is looking up when walking through the aisles of your trade show or event. Dye sublimation printing allows for full color, photographic quality imprint of your logo, graphic, and message. Standard sizes are 4', 6', 8' wide, and will fit most tables. We offer a varienty of fabrics depending on your needs.

A zippered opening in the back for storage can be added at no extra charge.

Great for indoor and outdoor use

Custom sizes available

Full color, custom printed graphics, logos, and promotional messages

Listed prices do not include cost of shipping

Prices listed are for standard quality 300 denier polyester table cover with full coverage digital dye sublimation

## **THROW TABLE COVERS**

Transform a folding table into a showcase for your brand. Not everyone is looking up when walking through the aisles of your trade show or event. Dye sublimation printing allows for full color, photographic quality imprint of your logo, graphic, and message. Standard sizes are 4', 6', 8' and will fit most tables. We offer a varienty of fabrics depending on your needs.