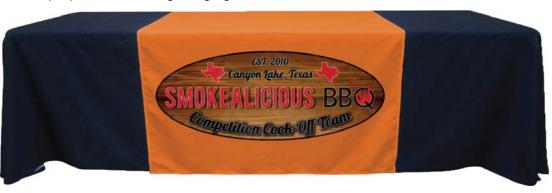

#### **TABLE RUNNER**

Table runners are a great inexpensive way to make your display be noticed. They put the finishing touch on a table and when used in conjunction with table throws they can complement your company colors. Completely customizable with your graphics, add elegance to any event that involves a table. Additionally, they can be used for a variety of display purposes, including hanging them on the wall!