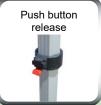

## **HEX ALUMINUM SERIES**

www.fricolor1035.com Grafs

Our 50mm Hexagonal Aluminum Frames are durable and strong yet lightweight for easy transport and setup. Constructed with aircraft grade aluminum and using nylon composite fittings the 50mm Hex Aluminum Frames allow for an effortless gliding motion with no binding. The red lever releases make the canopy even easier to set up and take down.