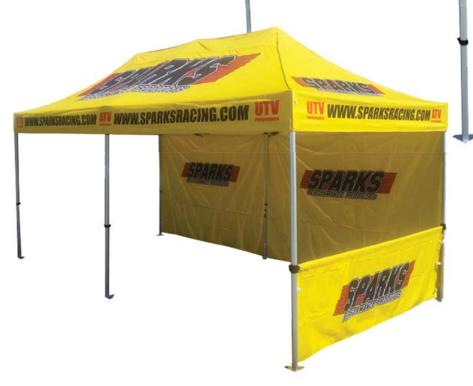

#### **TENT BACK WALLS**

Add a tent back wall to your canopy for even larger scale branding or protection from the elements!

Use multiple walls to create a partial or full enclosure. Available with adjustable velcro straps or optional zippers. These walls can be attached with your custom logo facing either direction, or printed double sided for maximum exposure.

#### **SIDE SKIRTS**

Side skirts are a great way to add branding and enclose your custom tent as a vending booth for merchandise, information, food, & more! All hardware is included to attach your side skirts with your custom graphics facing either direction, or print them double sided for maximum exposure.