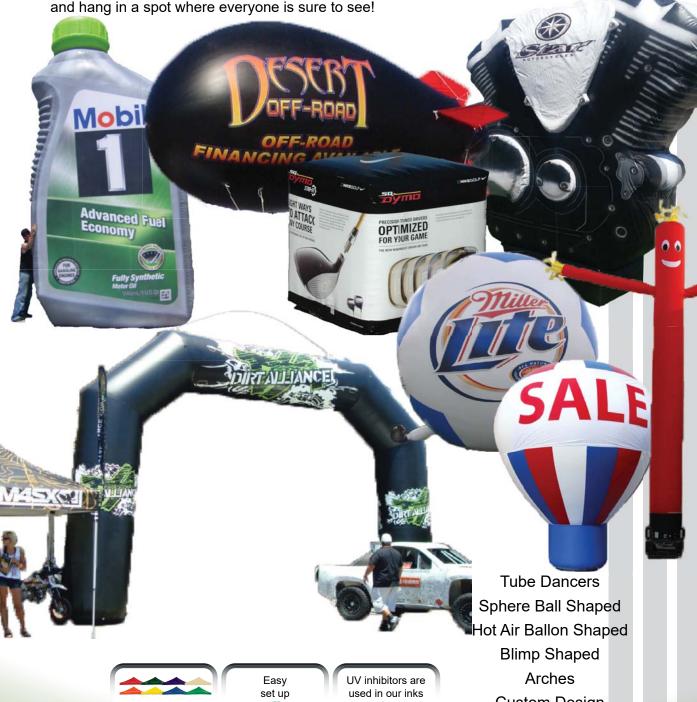

#### **INFLATABLES**

A fun way to promote your brand. Both as a supplement to your existing signage, or as a stand-alone piece, you are sure to gain extra attention using promotional inflatables to advertise. We offer both cold air balloons which are powered with electric fans to keep them inflated, and helium balloons which use helium gas to fly high in the sky! Indoor marketing campaign? No problem! Sealed air inflatables similar to a beach ball are also available. Just fill with air and hang in a spot where everyone is sure to see!

to make your flag brighter, and last longer

**Custom Design** & more