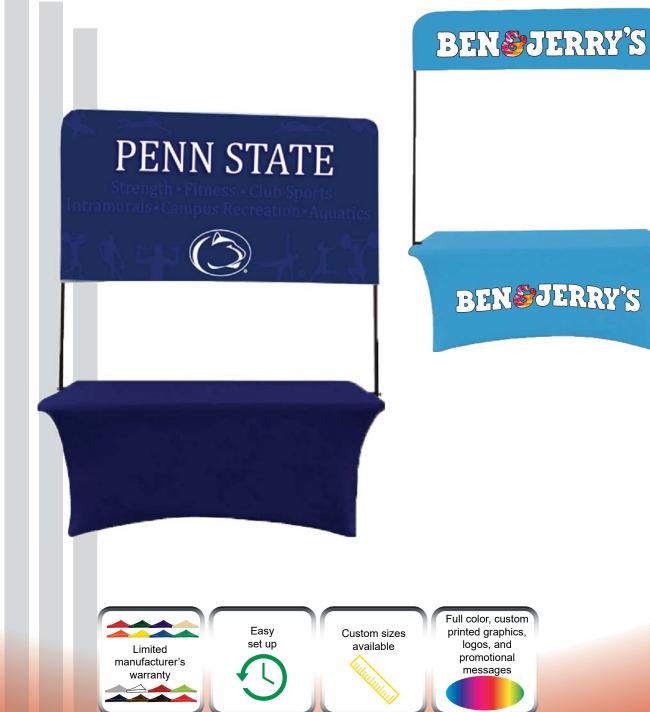

#### **TABLE TOP BANNERS**

A table top banner provides extra visability in any scenario. Being high above the table, it can be seen above a crowd of people or from across a room. Perfect for creating a quick booth or a noticable background. Full color digital dye sublimation on the entire surface area means that you have no artwork limitations.