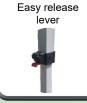

#### **VIP STEEL SERIES**

Available in 5x5, 8x8 and 10x10. Our VIP Steel Series frame was developed for durability and years of quality service. The advanced nylon 66 synthetic fiberglass used in the brackets help to strengthen and reinforce the frame. These frames are available in a white textured powder coated finish and feature a peak height adjuster and easy release levers for easy set up take down. The most popular package includes an industry leading 600 denier polyester tent top with full coverage digital dye sublimation printing. Additional fabrics and print methods are available.

# **TCS COMMERCIAL SERIES**

These heavy duty 30 mm frames are available in 10x10. Oversize nylon/fiberglass compound is used for foot pads and all connecting brackets. All canopies have coated pull pins for easy height adjustment and take down. Choose from black or white powder coat finish.

## **HEX ALUMINUM SERIES**

www.fricolor1035.com Grafs

Our 50mm Hexagonal Aluminum Frames are durable and strong yet lightweight for easy transport and setup. Constructed with aircraft grade aluminum and using nylon composite fittings the 50mm Hex Aluminum Frames allow for an effortless gliding motion with no binding. The red lever releases make the canopy even easier to set up and take down.