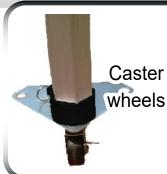

#### **VIP STEEL SERIES**

Available in 5x5, 8x8 and 10x10. Our VIP Steel Series frame was developed for durability and years of quality service. The advanced nylon 66 synthetic fiberglass used in the brackets help to strengthen and reinforce the frame. These frames are available in a white textured powder coated finish and feature a peak height adjuster and easy release levers for easy set up take down. The most popular package includes an industry leading 600 denier polyester tent top with full coverage digital dye sublimation printing. Additional fabrics and print methods are available.

# **TCS COMMERCIAL SERIES**

These heavy duty 30 mm frames are available in 10x10. Oversize nylon/fiberglass compound is used for foot pads and all connecting brackets. All canopies have coated pull pins for easy height adjustment and take down. Choose from black or white powder coat finish.