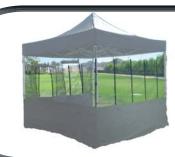

#### **SIDE SKIRTS**

Side skirts are a great way to add branding and enclose your custom tent as a vending booth for merchandise, information, food, & more! All hardware is included to attach your side skirts with your custom graphics facing either direction, or print them double sided for maximum exposure.

Unprinted stock color side skirts available