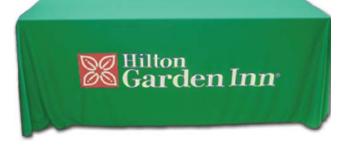

## **THROW TABLE COVERS**

Transform a folding table into a showcase for your brand. Not everyone is looking up when walking through the aisles of your trade show or event. Dye sublimation printing allows for full color, photographic quality imprint of your logo, graphic, and message. Standard sizes are 4', 6', 8' and will fit most tables. We offer a varienty of fabrics depending on your needs.

A zippered opening in the back for storage can be added at no extra charge.

Great for indoor and outdoor use

Custom sizes available

Full color, custom printed graphics, logos, and promotional messages

Listed prices do not include cost of shipping

Prices listed are for standard quality 300 denier polyester table cover with full coverage digital dye sublimation