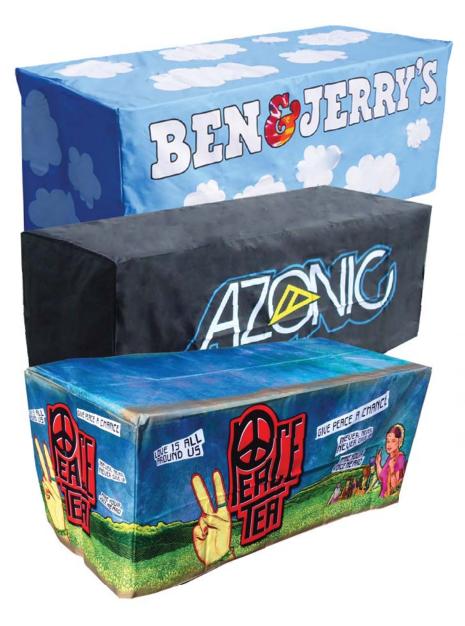

## FITTED TABLE COVERS

Transform a folding table into a showcase for your brand. Not everyone is looking up when walking through the aisles of your trade show or event. Dye sublimation printing allows for full color, photographic quality imprint of your logo, graphic, and message. Standard sizes are 4', 6', 8' wide, and will fit most tables. We offer a varienty of fabrics depending on your needs.

#### **SPANDEX TABLE COVERS**

Spandex table covers transform any table into a beautiful eye catching, sleek, wrinkle-free look. Ideal for events, banquets, hospitality industry and conventions, or anywhere you want to bring a new added flair to your display! Spandex Table Covers are easy to care for - Cold water wash, tumble dry on low and remove promptly. No pressing or ironing required! Dye sublimation printing allows for full color, photographic quality imprint of your logo, graphic, and message. Standard sizes are 4', 6', 8' and will fit most tables.

## **THROW TABLE COVERS**

Transform a folding table into a showcase for your brand. Not everyone is looking up when walking through the aisles of your trade show or event. Dye sublimation printing allows for full color, photographic quality imprint of your logo, graphic, and message. Standard sizes are 4', 6', 8' and will fit most tables. We offer a varienty of fabrics depending on your needs.