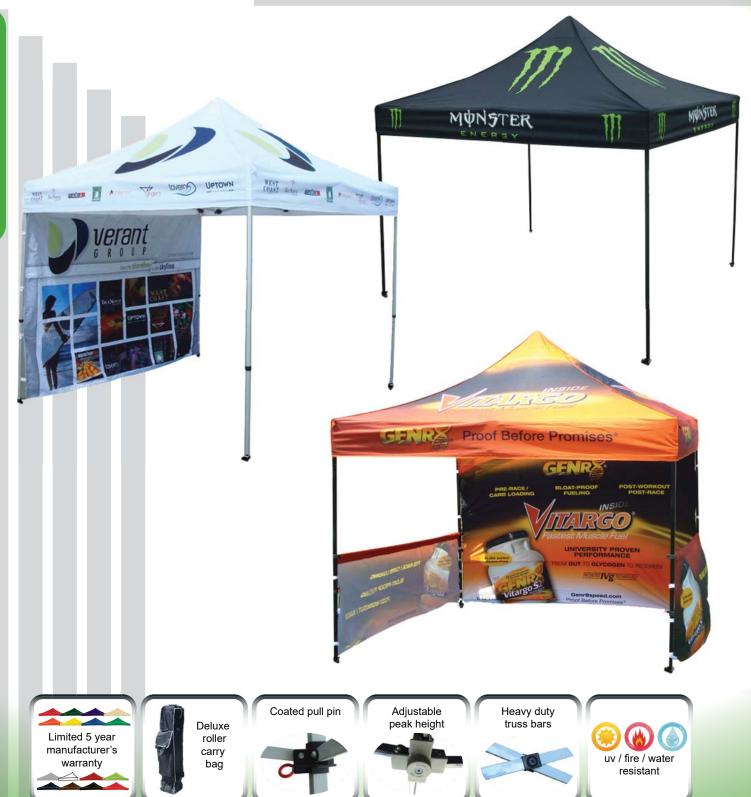

#### **VIP STEEL SERIES**

Available in 5x5, 8x8 and 10x10. Our VIP Steel Series frame was developed for durability and years of quality service. The advanced nylon 66 synthetic fiberglass used in the brackets help to strengthen and reinforce the frame. These frames are available in a white textured powder coated finish and feature a peak height adjuster and easy release levers for easy set up take down. The most popular package includes an industry leading 600 denier polyester tent top with full coverage digital dye sublimation printing. Additional fabrics and print methods are available.

# **TCS COMMERCIAL SERIES**

These heavy duty 30 mm frames are available in 10x10. Oversize nylon/fiberglass compound is used for foot pads and all connecting brackets. All canopies have coated pull pins for easy height adjustment and take down. Choose from black or white powder coat finish.

## **HEX ALUMINUM SERIES**

www.fricolor1035.com Grafs

Our 50mm Hexagonal Aluminum Frames are durable and strong yet lightweight for easy transport and setup. Constructed with aircraft grade aluminum and using nylon composite fittings the 50mm Hex Aluminum Frames allow for an effortless gliding motion with no binding. The red lever releases make the canopy even easier to set up and take down.

#### **TENT BACK WALLS**

Add a tent back wall to your canopy for even larger scale branding or protection from the elements!

Use multiple walls to create a partial or full enclosure. Available with adjustable velcro straps or optional zippers. These walls can be attached with your custom logo facing either direction, or printed double sided for maximum exposure.

#### **SIDE SKIRTS**

Side skirts are a great way to add branding and enclose your custom tent as a vending booth for merchandise, information, food, & more! All hardware is included to attach your side skirts with your custom graphics facing either direction, or print them double sided for maximum exposure.